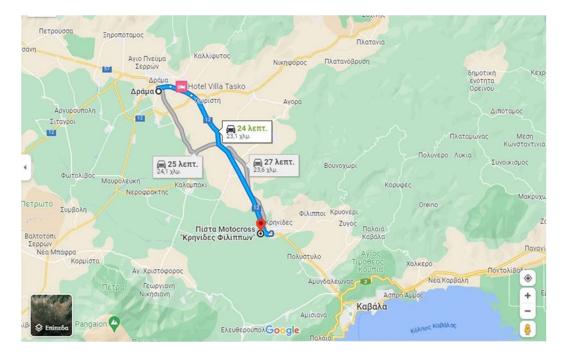

#### 3. ACCESS

See attached map Nearest city: Krinides (2 Km) & Kavala (14 km) GPS coordinates of the circuit: 41.007292, 24.273969 (<u>https://goo.gl/maps/Jq2Mq7UymB3XRpsJA</u>)

#### ACCESS MAPS TO CIRCUIT

For AMOTOE

President Tsesmeli Maria