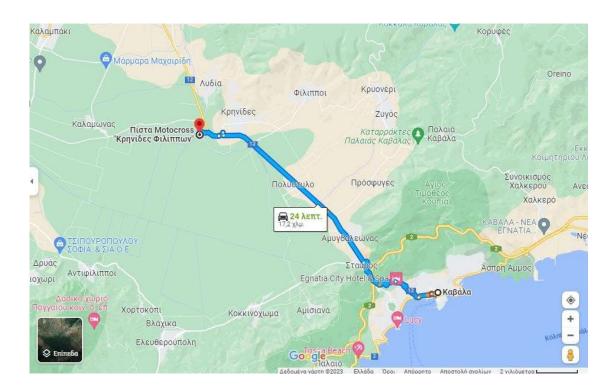

#### 3. ACCESS

See attached map Nearest city: Krinides (2 Km) & Kavala (14 km) GPS coordinates of the circuit: 41.007292, 24.273969 (<u>https://goo.gl/maps/Jq2Mq7UymB3XRpsJA</u>)

#### ACCESS MAPS TO CIRCUIT

For AMOTOE

President Tsesmeli Maria