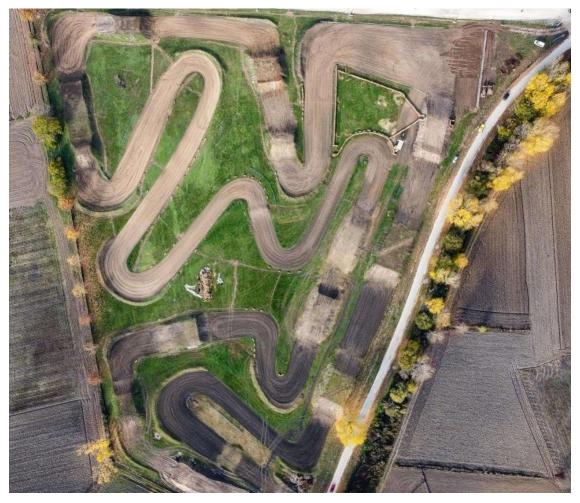

#### 4. CIRCUIT INFORMATION

Name: MX Park KRINIDES Length: 1710m Width:.8m Homologation: AMOTOE

## CIRCUIT LAYOUT