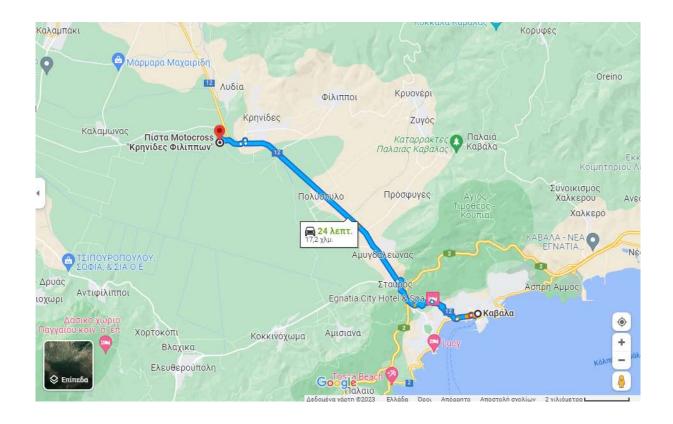

# **ACCESS**

| Nearest Airport | KavalaInternat.Airport | at                       | 46 | Km from the circuit |  |
|-----------------|------------------------|--------------------------|----|---------------------|--|
| Motorway        | EGNATIA                | ATIA exit DRAMA (KAVALA) |    |                     |  |
| National road   | KAVALA to DRAMA        |                          |    |                     |  |
| Nearest Town    | KAVALA                 |                          |    |                     |  |
| Direction       | NE                     | at                       | 14 | Km from the circuit |  |

## **NEAREST HOSPITAL**

| Name   | GENERAL HOSPITAL of | at | 13 | Km from the circuit |  |  |  |
|--------|---------------------|----|----|---------------------|--|--|--|
|        | KAVALA              |    |    |                     |  |  |  |
| street | ST. SILLAS          |    |    |                     |  |  |  |
| City   | KAVALA              |    |    |                     |  |  |  |
| E-mail |                     |    |    |                     |  |  |  |
| Telnr  | +30 2513 501 100    |    |    |                     |  |  |  |

## 5. CIRCUIT

| Name                | MX Track KRINIDES                     |  |  |
|---------------------|---------------------------------------|--|--|
| Street              | National Road DRAMA - KAVALA          |  |  |
| City                | KRINIDES – KAVALA GREECE              |  |  |
| GPS Coordinates     | 41.00688650393329, 24.274227136856457 |  |  |
| Length of the track | 1710m                                 |  |  |