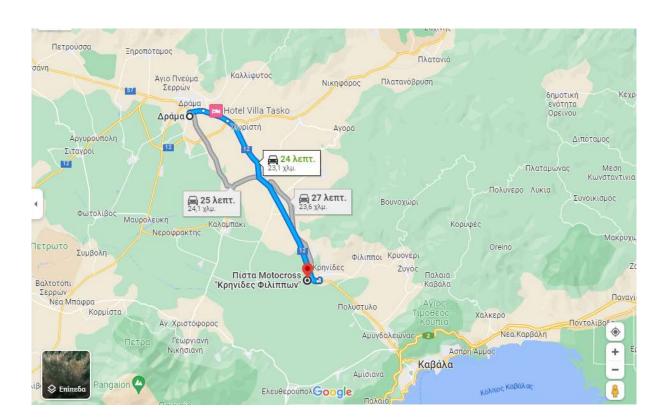

# **ACCESS**

| Nearest Airport | KavalaInternat.Airport | at                       | 46 | Km from the circuit |  |
|-----------------|------------------------|--------------------------|----|---------------------|--|
| Motorway        | EGNATIA                | ATIA exit DRAMA (KAVALA) |    |                     |  |
| National road   | KAVALA to DRAMA        |                          |    |                     |  |
| Nearest Town    | KAVALA                 |                          |    |                     |  |
| Direction       | NE                     | at                       | 14 | Km from the circuit |  |

## **NEAREST HOSPITAL**

| Name   | GENERAL HOSPITAL of | at | 13 | Km from the circuit |  |  |  |
|--------|---------------------|----|----|---------------------|--|--|--|
|        | KAVALA              |    |    |                     |  |  |  |
| street | ST. SILLAS          |    |    |                     |  |  |  |
| City   | KAVALA              |    |    |                     |  |  |  |
| E-mail |                     |    |    |                     |  |  |  |
| Telnr  | +30 2513 501 100    |    |    |                     |  |  |  |

## 5. CIRCUIT

| Name                | MX Track KRINIDES                     |  |  |
|---------------------|---------------------------------------|--|--|
| Street              | National Road DRAMA - KAVALA          |  |  |
| City                | KRINIDES – KAVALA GREECE              |  |  |
| GPS Coordinates     | 41.00688650393329, 24.274227136856457 |  |  |
| Length of the track | 1710m                                 |  |  |