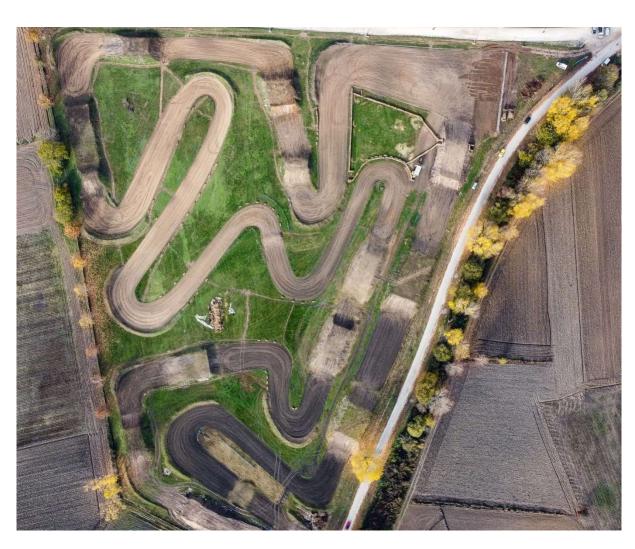

## 5. CIRCUIT

| Name                | MX Track KRINIDES                     |  |  |
|---------------------|---------------------------------------|--|--|
| Street              | National Road DRAMA - KAVALA          |  |  |
| City                | KRINIDES – KAVALA GREECE              |  |  |
| GPS Coordinates     | 41.00688650393329, 24.274227136856457 |  |  |
| Length of the track | 1710m                                 |  |  |

| Minimum width                                                                                 | 8m |  |  |
|-----------------------------------------------------------------------------------------------|----|--|--|
| A drawing of the circuit is attached to these regulations                                     |    |  |  |
| The race office must be equipped with a high speed internet connection over the whole meeting |    |  |  |

#### **Attachmend:**

A map of the region, including the venue of the circuit Time Schedule Drawing of the circuit

TIMETABLE 1 - ΩPAPIO 1 FIM-E SE Zone EMX65/85 Krinides MX Park Moto-Club AMOK Krinides

Krinides (Kavala - Greece), 08-09 April 2023 FRIDAY - ΠΑΡΑΣΚΕΥΗ. 07 APRIL 2023